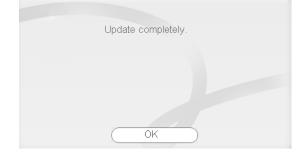

### 6. Select Update.

7. After the update is completed, a message will appear. Click **OK** and your device automatically restarts.