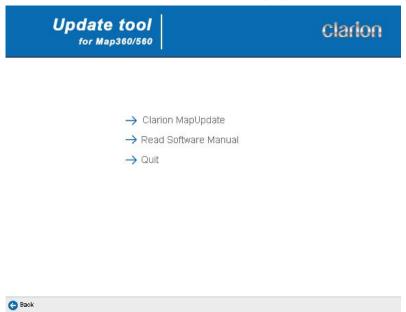

## Prepare your device for using the new navigation software:

- 1. Insert the ESD560 card to the SD slot of your MAP360/MAP560
- 2. Connect your device to a computer. Make sure that ActiveSync is up and running.
- 3. Insert the ESD560 CD (8cm) into the CD-ROM drive of the computer.
- 4. The language selection screen appears. Select the language to be displayed for the installation.



5. When the main menu appears, select Clarion MapUpdate.



### 6. Select Update.



7. After the update is completed, a message will appear. Click **OK** and your device automatically restarts.



#### Use the new navigation software:

After you have completed the above procedure, you can use the new navigation software with the ESD560 SD card inserted.

Simply insert the ESD560 SD card before running the navigaiton software.

As long as this card is inserted in your device, you are using the new navigation software and map you purchased. To use the original one that came with your device, simply remove this card and use the original map the way you did.

# NOTE:

- Do not remove the ESD560 SD card when using the new navigation software.
- All user settings of your previous navigation engine e.G. address-book etc can not be transferred to the ne