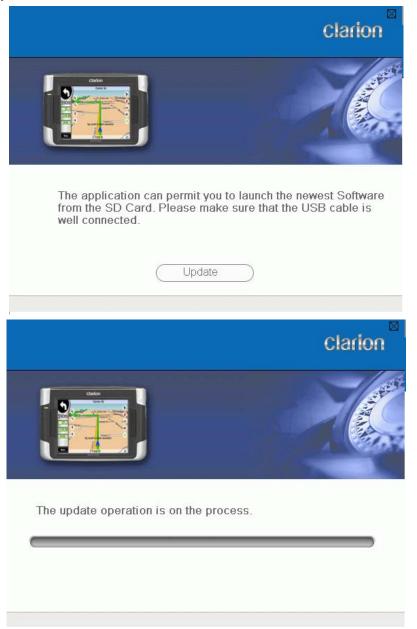

### 6. Select Update.

7. After the update is completed, a message will appear. Click **OK** and your device automatically restarts.