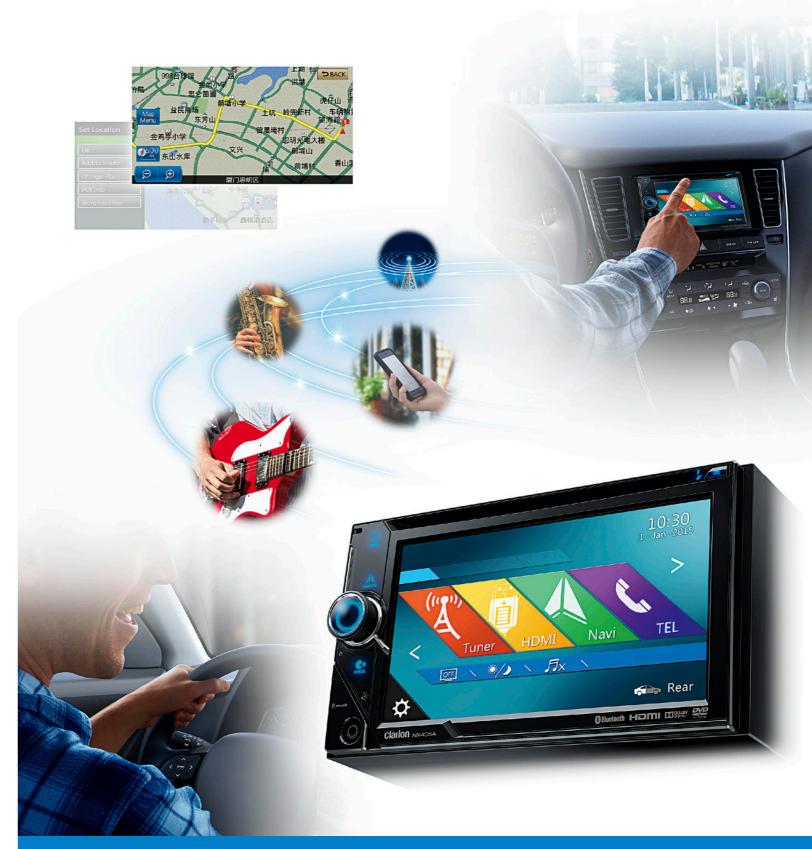

# Clarion歌乐

2015

Catalog for Car Audio, Multimedia and Navigation

MULTIMEDIA

Intuitive operation and multi connectivity deliver

Access a myriad of features via the touch panel graphical interface and scroll through multiple pages with flick operation. Large icons make it easy to access all sources, a connected iPod® or iPhone®, or wirelessly linked phone or other

device with Bluetooth technology. Count on technical sophistication in a simple

**□**iPod **□**iPhone

maximum enjoyment from day one

#### Let your voice lead the way

# Siri® Eyes Free for fuss-free

To connect, all you need to do is to pair your iPhone to the NX405A via Bluetooth, and you're good to go. Once the pairing is established, touch the VOICE key on the NX405A to launch Siri and enjoy a smooth drive with a one-touch operation.

Compatible iPhone models: iPhone 6 / iPhone 6 Plus / iPhone 5s / iPhone 5c / iPhone 5 / iPhone 4s

**User interface offers** superior visibility and

# operation of iPhone®

# NX405A

2-DIN DVD multimedia station with built-in navigation & 6-inch touch panel control

For more information

intuitive operation