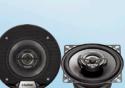

#### **Cutting-edge technology speakers**

16.5 cm (6- 1/2") 2-way component

XH5410

680 W 4/3/2-channel

power amplifier

Harness the power of our expertise

power amplifier

XH7110