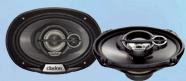

stem



SRQ Series

400 W Max.

SRQ1633R

16 cm (6-1/2") multiaxial 3-way



XR2420

480 W 4/3/2-channel

power amplifier

Class D Amplifiers XC SERIES



XC6610

1,000W 6/5/4/3-channel

power amplifier



280 W 2/1-channel

**High-performance reproduction of super lows** 

power amplifier



power amplifier

570 W mono power amplifier





350 W Max.



16,5 cm (6-1/2") 2-way component system



260 W Max. SRG1623R

16 cm (6-1/2") coaxial 2-way





13 cm (5-1/4") coaxial 2-way



350 W Max.

SRG1623S

16.5 cm (6-1/2")



200 W Max.

SRG1023R 10 cm (4") coaxial 2-way



#### Multiaxial 3-way

300 W Max.

SRG1733R

SRG6833C

15 cm × 20 cm (6" × 8")

custom-fit multiaxial 3-way

16.5 cm (6-1/2") multiaxial 3-way

300 W Max.



450 W Max.

SRG6933R

15 cm × 23 cm (6" × 9") multiaxial 3-way



#### Balanced-drive tweeter

200 W Max.

SRG213H 2.5 cm (1") balanced-drive







WG Series



25 cm (10") dual 4-ohm

voice coil shallow-mount

WG3020D

30 cm (12") dual 4-ohm







WG3020

30 cm (12") single 4-ohm



low-profile design



WG2520

25 cm (10") single 4-ohm





WG2520D

25 cm (10") dual 4-ohm



06 www.clarion.com www.clarion.com 07