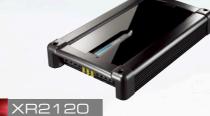

SRQ1633R

16 cm (6-1/2") multiaxial 3-way

XR2420

480 W 4/3/2-channel

power amplifier

Class D Amplifiers XC SERIES

XC6610

1,000W 6/5/4/3-channel