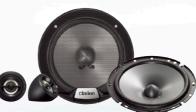

#### **Cutting-edge technology speakers**

16.5 cm (6- 1/2") 2-way component

XH5410

680 W 4/3/2-channel

power amplifier

Harness the power of our expertise

power amplifier

XH7110