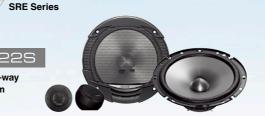

260 W Max. SRG1623R

16 cm (6-1/2") coaxial 2-way

13 cm (5-1/4") coaxial 2-way

350 W Max.

SRG1623S

16.5 cm (6-1/2")

200 W Max.

SRG1023R 10 cm (4") coaxial 2-way