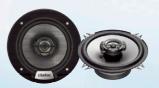

260 W Max. SRG1623R

16 cm (6-1/2") coaxial 2-way

13 cm (5-1/4") coaxial 2-way

350 W Max.

SRG1623S

16.5 cm (6-1/2")

200 W Max.

SRG1023R 10 cm (4") coaxial 2-way