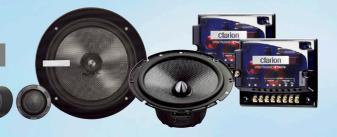

#### **Cutting-edge technology speakers**

16.5 cm (6- 1/2") 2-way component

XH5410

680 W 4/3/2-channel

power amplifier

Harness the power of our expertise

power amplifier

XH7110