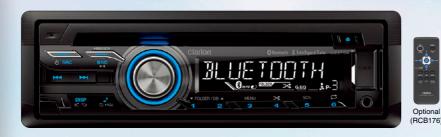

#### Seamless connectivity to your media

CD/USB/MP3/WMA/Bluetooth® receiver 728 variable colour illumination Time Alignment & crossover

Made for

#### **Intelligent Tune**

....... Clarion's original sound technology was developed to turn the car interior into an excellent listening environment.