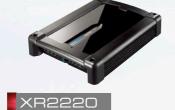

SRQ1633R

16 cm (6-1/2") multiaxial 3-way

XR2420

480 W 4/3/2-channel

power amplifier

Class D Amplifiers XC SERIES

XC6610

1,000W 6/5/4/3-channel