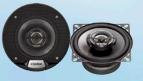

260 W Max. SRG1623R

16 cm (6-1/2") coaxial 2-way

13 cm (5-1/4") coaxial 2-way

350 W Max.

SRG1623S

16.5 cm (6-1/2")

200 W Max.

SRG1023R 10 cm (4") coaxial 2-way