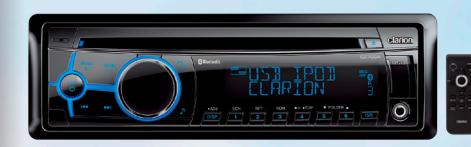

#### Seamless connectivity to your media

CD/USB/MP3/WMA/Bluetooth® receiver 728 variable colour illumination Time Alignment & crossover

Made for

### Brilliantly designed to integrate entertainment and communication

**WMA** receiver

USB Bluetooth

🔥 Intelligent Tune