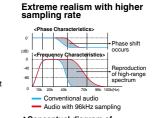

| frequency/phase characteristics |  |
|---------------------------------|--|
|                                 |  |

| THE PARTY | ■ MEDIA ■ CONNECTION |                              |         |            |                                    |                    |             |                     |                     | ■ AUDIO    |        |        |                    |                            |          |         |                |         |   |        |         |       | ■ GENERA               | L.                        |                    |                    |          |       |                        |     |
|-----------|----------------------|------------------------------|---------|------------|------------------------------------|--------------------|-------------|---------------------|---------------------|------------|--------|--------|--------------------|----------------------------|----------|---------|----------------|---------|---|--------|---------|-------|------------------------|---------------------------|--------------------|--------------------|----------|-------|------------------------|-----|
|           | DIGITAL AUDIO        | OISC<br>DISTRIBUTION OF TEXT | MP3/WMA | FM/AM      | DAS+<br>Digital Audio Broadcasting | FRONT<br>AUX Input | § Bluetooth | Parrot more windows | Made for iPhone     | USB        | SV/6ch | 2V/4ch | Å Intelligent Tune | Subwoofer<br>level control | M-BASSEX | (G-EQ)) | BeatE0<br>Plus | Beat EQ |   | X-OVER | LPFXHPF | \\LPF | High Visibility<br>LCD | Integral<br>Rotary Volume | MOS-FET<br>SOW×4 ≋ | MOS-FET<br>45W×4 ≋ | 50 W × 4 | 45W×4 | OEM<br>Remote<br>reads | DCP |
| CZ703A    | •                    | _                            | •       | 18FM, 6AM  | _                                  | •                  | Built-in*1  | •                   | USB (Audio/Video)*2 | Rear/Front | ● *5   | _      | _                  | •                          | _        | _       | •              | _       | • | •      | ● *8    | _     | ● *9                   | •                         | •                  | _                  | _        | _     | ● *12                  | •   |
| CZ315A    | _                    | •                            | •       | 18FM, 12AM | _                                  | •                  | Built-in*1  | _                   | USB (Audio)         | Front*4    | _      | ● *6   | •                  | •                          | _        | 7-Band  | _              | _       | _ | _      | ● *8    | _     | ● *10                  | •                         | _                  | _                  | •        | _     | ● *13                  | •   |
| CZ215A    | _                    | •                            | •       | 18FM, 12AM | _                                  | •                  | _           | _                   | USB (Audio)         | Front*4    | _      | ● *6   | •                  | •                          | _        | 7-Band  | _              | _       | _ | _      | _       | •     | ● *10                  | •                         | _                  | _                  | •        | _     | ● *13                  | •   |
| CZ505E    | •                    | _                            | •       | 18FM, 12AM | •                                  | •                  | Built-in*1  | _                   | USB (Audio/Video)*2 | Front*4    | _      | ● *6   | _                  | •                          | •        | _       | _              | •       | _ | _      | ● *8    | _     | ● *9                   | •                         | _                  | _                  | _        | •     | ● *13                  | •   |
| CX215A    | _                    | •                            | •       | 18FM, 6AM  | _                                  | •                  | _           | _                   | USB (Audio)         | Front*4    | _      | ● *6   | _                  | •                          | •        | _       | _              | _       | _ | _      | ● *8    | _     | ● *11                  | •                         | _                  | _                  | _        | •     | ● *12                  | _   |
| CZ302A    | •                    | _                            | •       | 18FM, 6AM  | _                                  | •                  | Built-in*1  | •                   | USB (Audio/Video)*3 | Front*4    | _      | ● *6   | _                  | •                          | •        | _       | _              | ● *7    | _ | _      | ● *8    | _     | ● *10                  | •                         | _                  | •                  | _        | _     | ● *12                  | •   |