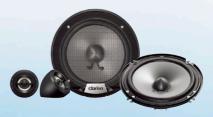

#### **Cutting-edge technology speakers**

16.5 cm (6- 1/2") 2-way component

XH5410

680 W 4/3/2-channel

power amplifier

Harness the power of our expertise

power amplifier

XH7110