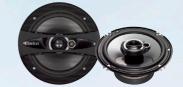

#### **Cutting-edge technology speakers**

16.5 cm (6- 1/2") 2-way component

XH5410

680 W 4/3/2-channel

power amplifier

Harness the power of our expertise

power amplifier

XH7110

850 W mono class GH

power amplifier

XC1420 amplifier

13 cm (5-1/4") 2-way component system

XH5210 340 W 2/1-channel

16.5 cm (6-1/2") 2-way component system

SRQ Series

400 W Max.

SRQ1633R

16 cm (6-1/2") multiaxial 3-way

XR2420

480 W 4/3/2-channel

power amplifier

Class D Amplifiers XC SERIES

XC6610

1,000W 6/5/4/3-channel

power amplifier

280 W 2/1-channel

**High-performance reproduction of super lows** 

power amplifier

power amplifier

570 W mono power amplifier

350 W Max.

16,5 cm (6-1/2") 2-way component system

260 W Max. SRG1623R

16 cm (6-1/2") coaxial 2-way

13 cm (5-1/4") coaxial 2-way

350 W Max.

SRG1623S

16.5 cm (6-1/2")

200 W Max.

SRG1023R 10 cm (4") coaxial 2-way

#### Multiaxial 3-way

300 W Max.

SRG1733R

SRG6833C

15 cm × 20 cm (6" × 8")

custom-fit multiaxial 3-way

16.5 cm (6-1/2") multiaxial 3-way

300 W Max.

450 W Max.

SRG6933R

15 cm × 23 cm (6" × 9") multiaxial 3-way

#### Balanced-drive tweeter

200 W Max.

SRG213H 2.5 cm (1") balanced-drive

WG Series

25 cm (10") dual 4-ohm

voice coil shallow-mount

WG3020D

30 cm (12") dual 4-ohm

WG3020

30 cm (12") single 4-ohm

low-profile design

WG2520

25 cm (10") single 4-ohm

WG2520D

25 cm (10") dual 4-ohm

06 www.clarion.com www.clarion.com 07