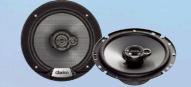

#### Multiaxial 3-way

300 W Max.

SRG1733R

SRG6833C

15 cm × 20 cm (6" × 8")

custom-fit multiaxial 3-way

16.5 cm (6-1/2") multiaxial 3-way

300 W Max.