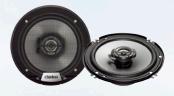

260 W Max. SRG1623R

16 cm (6-1/2") coaxial 2-way

13 cm (5-1/4") coaxial 2-way

350 W Max.

SRG1623S

16.5 cm (6-1/2")

200 W Max.

SRG1023R 10 cm (4") coaxial 2-way