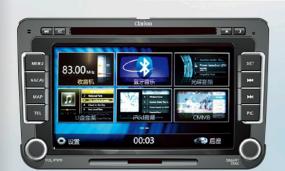

# NX405A

2-DIN DVD multimedia station with built-in navigation & 6-inch touch panel control

For more information

intuitive operation

# Siri® Eyes Free for fuss-free

To connect, all you need to do is to pair your iPhone to the NX405A via Bluetooth, and you're good to go. Once the pairing is established, touch the VOICE key on the NX405A to launch Siri and enjoy a smooth drive with a one-touch operation.

Compatible iPhone models: iPhone 6 / iPhone 6 Plus / iPhone 5s / iPhone 5c / iPhone 5 / iPhone 4s

**User interface offers** superior visibility and

#### Let your voice lead the way