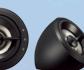

#### **Cutting-edge technology speakers**

16.5 cm (6- 1/2") 2-way component

XH5410

680 W 4/3/2-channel

power amplifier

Harness the power of our expertise

power amplifier

XH7110