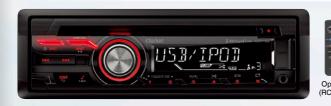

#### Let your musical media converge at the center

USB

CX215A

#### Symmetrical design combines usability and looks

A prominent volume knob positioned in the center is flanked on both sides with logically clustered control buttons for easy operation from both the driver's and passenger's sides. The large display area and clear illumination contribute to superior usability during the day or night.

#### 13-segment 8-digits x 2-line LCD display

The white colour illumination display of the CX215A features 2 lines with 8 characters each, rendered in 13 segment for easy reading. Displayed information can be understood at a glance, during the day or at night.