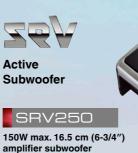

850 W mono class GH

power amplifier

XC1420 amplifier

13 cm (5-1/4") 2-way component system

XH5210 340 W 2/1-channel

16.5 cm (6-1/2") 2-way component system

SRQ Series

400 W Max.

SRQ1633R

16 cm (6-1/2") multiaxial 3-way

XR2420

480 W 4/3/2-channel

power amplifier

Class D Amplifiers XC SERIES

XC6610

1,000W 6/5/4/3-channel

power amplifier

280 W 2/1-channel

**High-performance reproduction of super lows** 

power amplifier

power amplifier

570 W mono power amplifier

350 W Max.

16,5 cm (6-1/2") 2-way component system