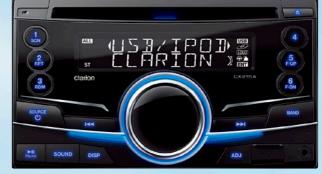

# NX403C

Reach your destination in style and comfort

Bluetooth Parrot move wireless

## Improved maps to navigate with Volkswagen Bora

# NX403CBR

2-DIN DVD multimedia station with 7-inch touch panel & built-in navigation