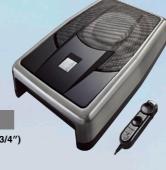

850 W mono class GH

power amplifier

XC1420 amplifier

13 cm (5-1/4") 2-way component system

XH5210 340 W 2/1-channel

16.5 cm (6-1/2") 2-way component system

SRQ Series

400 W Max.

SRQ1633R

16 cm (6-1/2") multiaxial 3-way

XR2420

480 W 4/3/2-channel

power amplifier

Class D Amplifiers XC SERIES

XC6610

1,000W 6/5/4/3-channel

power amplifier

280 W 2/1-channel

**High-performance reproduction of super lows** 

power amplifier

power amplifier

570 W mono power amplifier

350 W Max.

16,5 cm (6-1/2") 2-way component system