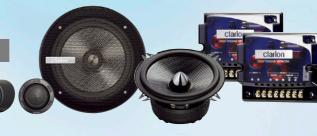

#### **Cutting-edge technology speakers**

16.5 cm (6- 1/2") 2-way component

XH5410

680 W 4/3/2-channel

power amplifier

Harness the power of our expertise

power amplifier

XH7110

850 W mono class GH

power amplifier

XC1420 amplifier

13 cm (5-1/4") 2-way component system

XH5210 340 W 2/1-channel

16.5 cm (6-1/2") 2-way component system

SRQ Series

400 W Max.