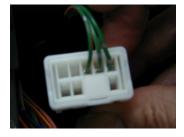

| BLACK  | to | Green/Orange              |
|--------|----|---------------------------|
| BLUE   | to | <b>Green/Silver Rings</b> |
| VIOLET | to | Green/White               |

## Nissan Almera, X-Trail, Terrano 2 Connector.

**3.** Connect the Blue, Black and Violet wires as follows to fit Nissan 350Z:-

| 32                                   | 30 | 28 |    |    |    |    | 22 | 20 | 18 |  |
|--------------------------------------|----|----|----|----|----|----|----|----|----|--|
| 31                                   | 29 | 27 | 26 | 25 | 24 | 23 | 21 | 19 | 17 |  |
| 17 WAY DIN NUMBEDING (NON WIDE CIDE) |    |    |    |    |    |    |    |    |    |  |