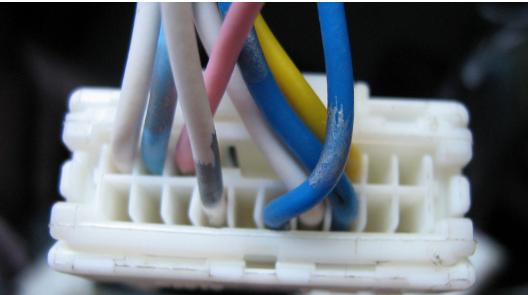

16 WAY PIN NUMBERING (NON WIRE SIDE)

Nissan 350Z Connector.

BLACK to Pin No. 25 vehicle wire colour Yellow/Green stripe in 16 way connector.

BLUE to Pin No. 22 vehicle wire colour Red/Green Stripe with silver dots in 16 way connector.

VIOLET to Pin No. 23 vehicle wire colour Orange/Double silver dots in 16 way connector.

**4.** Connect the Blue, Black and Violet wires as follows to fit Nissan Pathfinder>2007 and Navara>2007:-

**BLACK to Pin No. 24 vehicle wire colour Blue/Grey rings in 16 way connector.** 

BLUE to Pin No. 28 vehicle wire colour Pink/Grey rings with silver dots in 16 way connector.

VIOLET to Pin No. 26 vehicle wire colour White/Grey rings in 16 way connector.