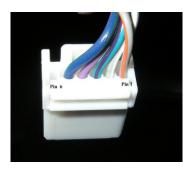

## How RCE-101F & W is wired to operate Chrysler Grand Cherokee to May 2001.

- a.) Connect BLUE wire to BLUE wire Pin 3.
- b.) Connect BLACK wire to BLACK wire Pin 5.

## How to modify RCE-101F & W to operate Chrysler Grand Cherokee from May 2001 to 2006.

- a.) Connect BLUE wire to YELLOW wire Pin 1.
- b.) Connect BLACK wire to GREY wire Pin 2.

#### How to modify RCE-101F & W to operate Chrysler Cherokee from Jan. 2002.

- a.) Connect BLUE wire to RED wire Pin 4. (RED/BLUE IN THE VEHICLE).
- b.) Check BLACK wire is connected to 0v (EARTH)

#### How to modify RCE-101F & W to operate Chrysler Voyager from Jan. 2001 to 2007.

- a.) Leave White 6 way connector connected to vehicle.
- b.) Connect BLUE wire to GREY/WHITE IN VEHICLE wire Pin 2.
- c.) Connect BLACK wire to GREY/ORANGE IN VEHICLE Pin 1.