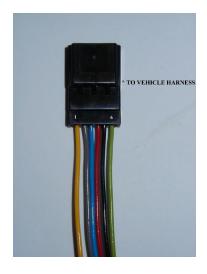

## How RCE-101F & W is wired to operate Chrysler Grand Cherokee to May 2001.

- a.) Connect BLUE wire to BLUE wire Pin 3.
- b.) Connect BLACK wire to BLACK wire Pin 5.

## How to modify RCE-101F & W to operate Chrysler Grand Cherokee from May 2001 to 2006.

- a.) Connect BLUE wire to YELLOW wire Pin 1.
- b.) Connect BLACK wire to GREY wire Pin 2.

#### How to modify RCE-101F & W to operate Chrysler Cherokee from Jan. 2002.

- a.) Connect BLUE wire to RED wire Pin 4. (RED/BLUE IN THE VEHICLE).
- b.) Check BLACK wire is connected to 0v (EARTH)

#### How to modify RCE-101F & W to operate Chrysler Voyager from Jan. 2001 to 2007.

- a.) Leave White 6 way connector connected to vehicle.
- b.) Connect BLUE wire to GREY/WHITE IN VEHICLE wire Pin 2.
- c.) Connect BLACK wire to GREY/ORANGE IN VEHICLE Pin 1.