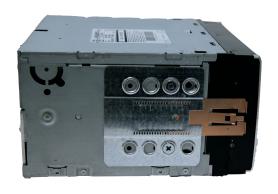

Use position 2 marked with a cross. Use position 14 & 16 marked with an arrow Measured from left to right.

\* Mount the plates.

Remark: The fixing position can be different between Audio and Multimedia unit!