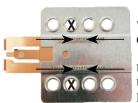

#### **EXAMPLE**

We advice to use the following positions. Other positions are also possible.

Use position 2 marked with a cross.
Use position 11 & 13 marked with an arrow.
Measured from left to right.

We advice to use the following positions. Other positions are also possible.

Use position 2 marked with a cross. Use position 14 & 16 marked with an arrow Measured from left to right.

\* Mount the plates.

Remark: The fixing position can be different between Audio and Multimedia unit!