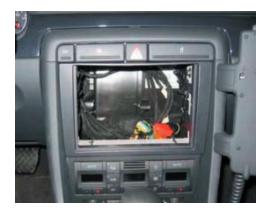

## 2-DIN BKX-1321-03

1

Remove original radio.

2

Place Audi a4 2 ISO panel

3

Place metal 2 DIN bracket.

4