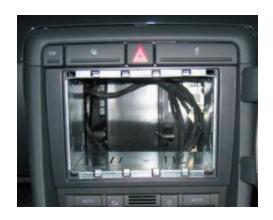

e following items:

- \* 1X 2-ISO 110 mm. metal bracket
- \* 1X Radio trim
- \* 1X Replacement panel
- \* 2X Mounting plates
- \* 2X Mounting spacers
- \* 4X Screws
- \* 2X Cushion
- \* 2X Radio keys

#### **EXAMPLE**





We advice to use the following positions. Other positions are also possible.

Use position 2 marked with a cross.
Use position 11 & 13 marked with an arrow.
Measured from left to right.





We advice to use the following positions. Other positions are also possible.

Use position 2 marked with a cross. Use position 14 & 16 marked with an arrow Measured from left to right.

\* Mount the plates.

Remark: The fixing position can be different between Audio and Multimedia unit!

# Clarion

## 2-DIN BKX-1321-03

1



Remove original radio.

2



Place Audi a4 2 ISO panel

3



Place metal 2 DIN bracket.

4



Place panels back in reverse order.