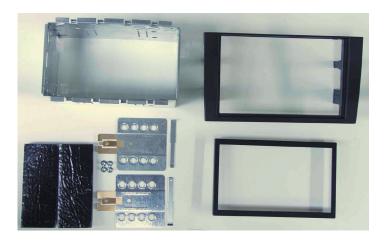

# Audi A4 2002 --> With Symphony radio

Installation kit includes the following items:

- \* 1X 2-ISO 110 mm. metal bracket
- \* 1X Radio trim
- \* 1X Replacement panel
- \* 2X Mounting plates
- \* 2X Mounting spacers
- \* 4X Screws
- \* 2X Cushion
- \* 2X Radio keys