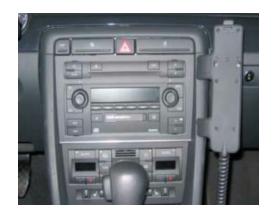

## 2-DIN BKX-1321-03

1

Remove original radio.

2

Place Audi a4 2 ISO panel

3

Place metal 2 DIN bracket.

4