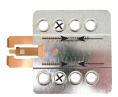

#### **EXAMPLE**

We advice to use the following positions. Other positions are also possible.

Use position 2 marked with a cross.
Use position 11 & 13 marked with an arrow.
Measured from left to right.

We advice to use the following positions. Other positions are also possible.

Use position 2 marked with a cross. Use position 14 & 16 marked with an arrow Measured from left to right.

\* Mount the plates.

Remark: The fixing position can be different between Audio and Multimedia unit!