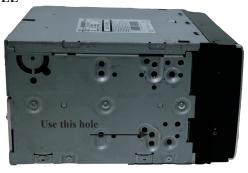

#### **EXAMPLE**

We advice to use the following positions. Other positions are also possible.

Use position 2 marked with a cross.
Use position 11 & 13 marked with an arrow.
Measured from left to right.

We advice to use the following positions. Other positions are also possible.

Use position 2 marked with a cross. Use position 14 & 16 marked with an arrow Measured from left to right.

\* Mount the plates.

Remark: The fixing position can be different between Audio and Multimedia unit!