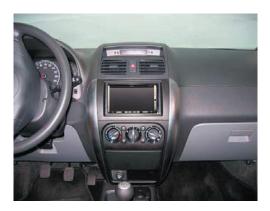

4

Place the replacement panel. Place the metal 2-DIN bracket

5

Place panels back in reverse order and place plastic rim.