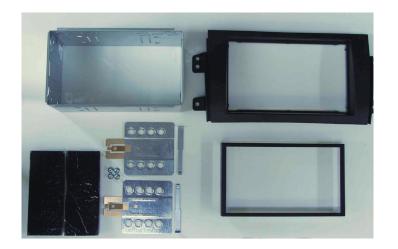

# Installation manual for: Suzuki SX4/ Fiat Sedici 2006 -->

Installation kit includes the following items:

- \* 1X 2-ISO 100 mm. metal bracket
- \* 1X Replacement panel
- \* 1X Radio trim
- \* 2X Mounting plates
- \* 2X Mounting spacers
- \* 2X Radio removal keys
- \* 4X Screws
- \* 2X Cushion