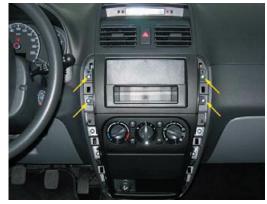

## 2-DIN BKX-1295-09

1

Remove plastic trim around radio & heating panel. Use plastic wedge and start at the location of the arrows.

2

Remove 4 screws at the location of the arrows.

3

Remove plastic storage bin / original head unit.