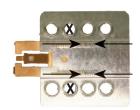

### **EXAMPLE**

We advice to use the following positions. Other positions are also possible.

Use position 2 marked with a cross.
Use position 12 & 14 marked with an arrow.
Measured from left to right.

We advice to use the following positions. Other positions are also possible.

Use position 2 marked with a cross. Use position 12 & 14 marked with an arrow Measured from left to right.

\* Mount the plates.

Remark: The fixing position can be different between Audio and Multimedia unit!