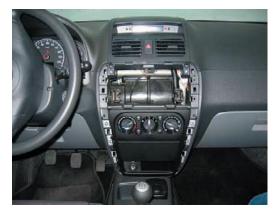

4

Place the replacement panel. Place the metal 2-DIN bracket

5

Place panels back in reverse order and place plastic rim.