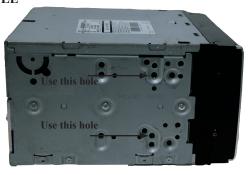

### **EXAMPLE**

We advice to use the following positions. Other positions are also possible.

Use position 2 marked with a cross.
Use position 12 & 14 marked with an arrow.
Measured from left to right.

We advice to use the following positions. Other positions are also possible.

Use position 2 marked with a cross. Use position 12 & 14 marked with an arrow Measured from left to right.

\* Mount the plates.

Remark: The fixing position can be different between Audio and Multimedia unit!