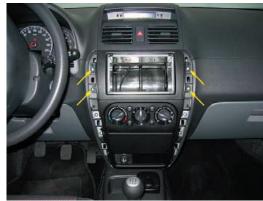

## 2-DIN BKX-1295-09

1

Remove plastic trim around radio & heating panel. Use plastic wedge and start at the location of the arrows.

2

Remove 4 screws at the location of the arrows.

3

Remove plastic storage bin / original head unit.