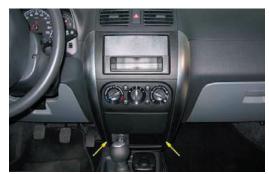

## 2-DIN BKX-1295-09

1

Remove plastic trim around radio & heating panel. Use plastic wedge and start at the location of the arrows.

2

Remove 4 screws at the location of the arrows.

3

Remove plastic storage bin / original head unit.