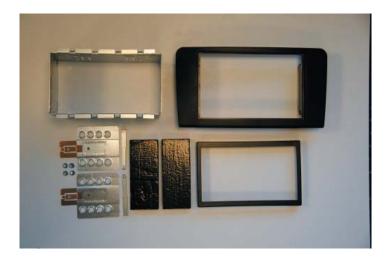

### Installation manual for: Mercedes M 2005 --> W164/ GL/ R 2006 -->

Installation kit includes the following items:

- \* 1X 2-ISO 110 mm. metal bracket
- \* 1X Radio trim
- \* 1X Replacement panel
- \* 2X Mounting plates
- \* 2X Mounting spacers
- \* 2X Radio removal keys
- \* 4X Screws \* 2X Cushion