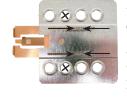

#### EXAMPLE

We advice to use the following positions. Other positions are also possible.

Use position 2 marked with a cross. Use position 11 & 13 marked with an arrow. Measured from left to right.

We advice to use the following positions. Other positions are also possible.

Use position 2 marked with a cross. Use position 14 & 16 marked with an arrow Measured from left to right.

\* Mount the plates.

Remark: The fixing position can be different between Audio and Multimedia unit!