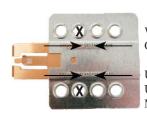

#### EXAMPLE

We advice to use the following positions. Other positions are also possible.

Use position 2 marked with a cross. Use position 11 & 13 marked with an arrow. Measured from left to right.

We advice to use the following positions. Other positions are also possible.

Use position 2 marked with a cross. Use position 14 & 16 marked with an arrow Measured from left to right.

\* Mount the plates.

Remark: The fixing position can be different between Audio and Multimedia unit!