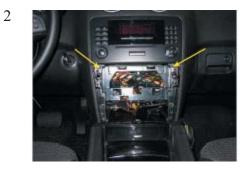

### 2-DIN BKX-1190-06

1

Gently loosen the dashboard panel at the location of the arrows. This is a click system. Move the panel towards you.

Remove the 2 torx 20 screws at the location of the arrows. Gently pull down the silver bolt.