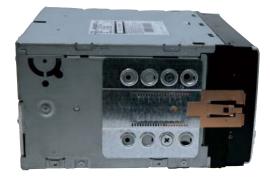

#### EXAMPLE

We advice to use the following positions. Other positions are also possible.

Use position 2 marked with a cross. Use position 11 & 13 marked with an arrow. Measured from left to right.

We advice to use the following positions. Other positions are also possible.

Use position 2 marked with a cross. Use position 14 & 16 marked with an arrow Measured from left to right.

\* Mount the plates.

Remark: The fixing position can be different between Audio and Multimedia unit!