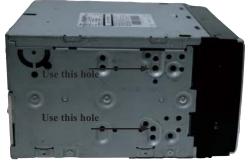

#### EXAMPLE

We advice to use the following positions. Other positions are also possible.

Use position 2 marked with a cross. Use position 11 & 13 marked with an arrow. Measured from left to right.

We advice to use the following positions. Other positions are also possible.

Use position 2 marked with a cross. Use position 14 & 16 marked with an arrow Measured from left to right.

\* Mount the plates.

Remark: The fixing position can be different between Audio and Multimedia unit!