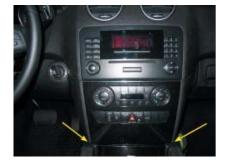

### 2-DIN BKX-1190-06

1

Gently loosen the dashboard panel at the location of the arrows. This is a click system. Move the panel towards you.

Remove the 2 torx 20 screws at the location of the arrows. Gently pull down the silver bolt.