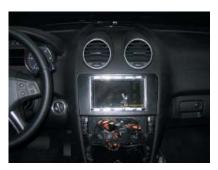

o removal keys
- \* 4X Screws \* 2X Cushion

#### EXAMPLE





We advice to use the following positions. Other positions are also possible.

Use position 2 marked with a cross. Use position 11 & 13 marked with an arrow. Measured from left to right.





We advice to use the following positions. Other positions are also possible.

Use position 2 marked with a cross. Use position 14 & 16 marked with an arrow Measured from left to right.

\* Mount the plates.

Remark: The fixing position can be different between Audio and Multimedia unit!

## Clarion

### 2-DIN BKX-1190-06

1



Gently loosen the dashboard panel at the location of the arrows. This is a click system. Move the panel towards you.



Remove the 2 torx 20 screws at the location of the arrows. Gently pull down the silver bolt.

3



Place replacement panel and the 2- din metal bracket.



Place the headunit