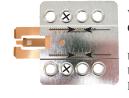

## EXAMPLE

We advice to use the following positions. Other positions are also possible.

Use position 2 marked with a cross. Use position 11 & 13 marked with an arrow. Measured from left to right.

We advice to use the following positions. Other positions are also possible.

Use position 2 marked with a cross. Use position 11 & 13 marked with an arrow Measured from left to right.

\* Mount the plates.

Remark: The fixing position can be different between Audio and Multimedia unit!