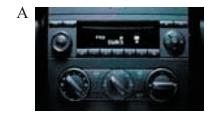

## Clarion 2-DIN BKX-1190-02

2

4

3

Car is equipped with original headunit.

Remove plastic panel around heating instrument with plastic wedge.

Place replacement panel including 2 Din bracket.

For Cars with Audio 5 systems (see picture A) a original ornamental Cover is needed. MB Part. Nr. : A169 680 32 39 (see Picture B).