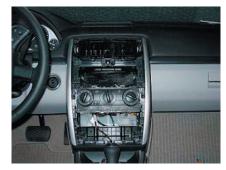

Remove 4x tor x 20 and remove original head unit.

Place panels back in reverse order.

Connect all of the needed wiring harnesses and check all the connections carefully.

В