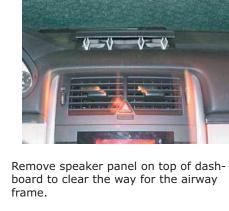

## Clarion 2-DIN BKX-1190-02

2

4

3

Car is equipped with original headunit.

Remove plastic panel around heating instrument with plastic wedge.

Place replacement panel including 2 Din bracket.

For Cars with Audio 5 systems (see picture A) a original ornamental Cover is needed. MB Part. Nr. : A169 680 32 39 (see Picture B).