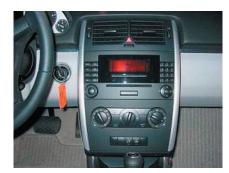

## Clarion 2-DIN BKX-1190-02

2

4

3

Car is equipped with original headunit.

Remove plastic panel around heating instrument with plastic wedge.

Place replacement panel including 2 Din bracket.

For Cars with Audio 5 systems (see picture A) a original ornamental Cover is needed. MB Part. Nr. : A169 680 32 39 (see Picture B).