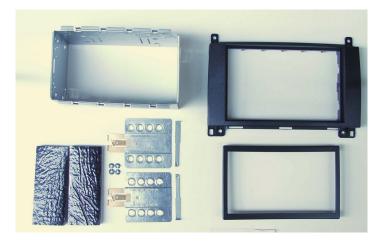

## Installation manual for: Mercedes A/B Class 2005 -->

Installation kit includes the following items:

- \* 1X 2-ISO 110 mm. metal bracket
- \* 1X Replacement panel
- \* 1X Radio trim
- \* 2X Mounting plates
- \* 2X Mounting spacers
- \* 2X Radio removal keys
- \* 4X Screws \* 2X Cushion