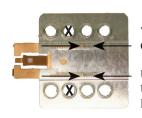

## EXAMPLE

We advice to use the following positions. Other positions are also possible.

Use position 2 marked with a cross. Use position 11 & 13 marked with an arrow. Measured from left to right.

We advice to use the following positions. Other positions are also possible.

Use position 2 marked with a cross. Use position 11 & 13 marked with an arrow Measured from left to right.

\* Mount the plates.

Remark: The fixing position can be different between Audio and Multimedia unit!