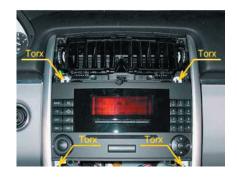

Remove 4x tor x 20 and remove original head unit.

Place panels back in reverse order.

Connect all of the needed wiring harnesses and check all the connections carefully.

В