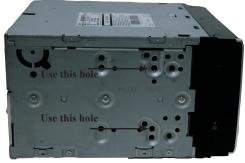

## EXAMPLE

We advice to use the following positions. Other positions are also possible.

Use position 2 marked with a cross. Use position 11 & 13 marked with an arrow. Measured from left to right.

We advice to use the following positions. Other positions are also possible.

Use position 2 marked with a cross. Use position 11 & 13 marked with an arrow Measured from left to right.

\* Mount the plates.

Remark: The fixing position can be different between Audio and Multimedia unit!