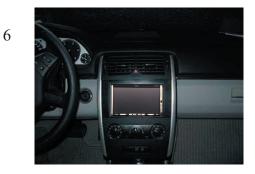

Remove 4x tor x 20 and remove original head unit.

Place panels back in reverse order.

Connect all of the needed wiring harnesses and check all the connections carefully.

В