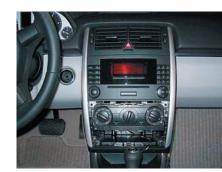

## Clarion 2-DIN BKX-1190-02

2

4

3

Car is equipped with original headunit.

Remove plastic panel around heating instrument with plastic wedge.

Place replacement panel including 2 Din bracket.

For Cars with Audio 5 systems (see picture A) a original ornamental Cover is needed. MB Part. Nr. : A169 680 32 39 (see Picture B).