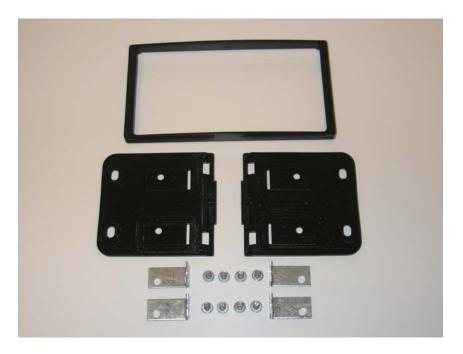

### Installation kits includes following items:

- \* 2x Mounting plates for Clarion head unit;
  \* 4x Supporting plates on behalf of mounting plates;
  \* 1x radio trim for Clarion head unit;
- \* 8x screws for Mounting plates;