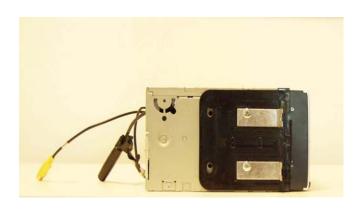

<sup>\*</sup> Mount the plates like the picture above.

1

Remove original panel around radio cover and climate control unit. Start at the location of the arrows.

2

Use plastic wedge to remove panel and remove 4 screws.

3

Remove 4x M10 bolt and remove Metal Frame complete.

4

Connect all wiring and place head unit including mounting plates and supporting bracket.

5

Place panels back in reverse order and place plastic radio trim.