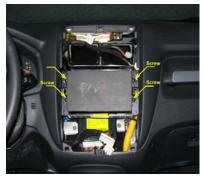

<sup>\*</sup> Mount the plates like the picture above.

1

Remove original panel around radio cover and climate control unit. Start at the location of the arrows.

2

Use plastic wedge to remove panel and remove 4 screws.