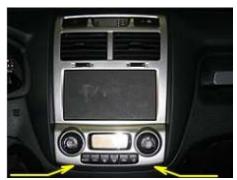

<sup>\*</sup> Mount the plates like the picture above.

1

Remove original panel around radio cover and climate control unit. Start at the location of the arrows.

2

Use plastic wedge to remove panel and remove 4 screws.