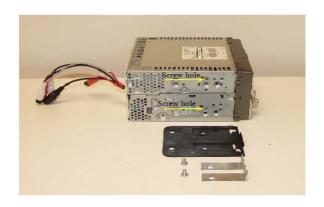

### Installation kits includes following items:

- \* 2x Mounting plates for Clarion head unit;
  \* 4x Supporting plates on behalf of mounting plates;
  \* 1x radio trim for Clarion head unit;
- \* 8x screws for Mounting plates;

<sup>\*</sup> Mount the plates like the picture above.

1

Remove original panel around radio cover and climate control unit. Start at the location of the arrows.

2

Use plastic wedge to remove panel and remove 4 screws.