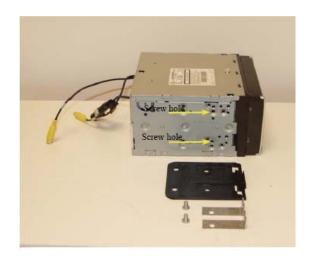

<sup>\*</sup> Mount the plates like the picture above.

1

Remove original panel around radio cover and climate control unit. Start at the location of the arrows.

2

Use plastic wedge to remove panel and remove 4 screws.

3

Remove 4x M10 bolt and remove Metal Frame complete.

4

Connect all wiring and place head unit including mounting plates and supporting bracket.

5

Place panels back in reverse order and place plastic radio trim.