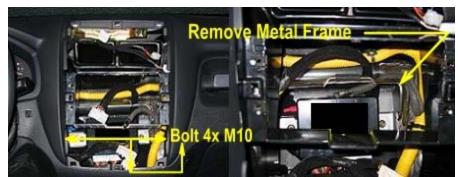

3

Remove 4x M10 bolt and remove Metal Frame complete.

4

Connect all wiring and place head unit including mounting plates and supporting bracket.

5

Place panels back in reverse order and place plastic radio trim.