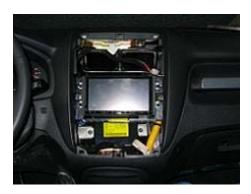

3

Remove 4x M10 bolt and remove Metal Frame complete.

4

Connect all wiring and place head unit including mounting plates and supporting bracket.

5

Place panels back in reverse order and place plastic radio trim.