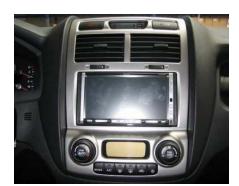

3

Remove 4x M10 bolt and remove Metal Frame complete.

4

Connect all wiring and place head unit including mounting plates and supporting bracket.

5

Place panels back in reverse order and place plastic radio trim.