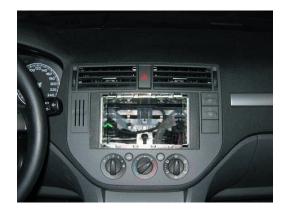

Place head unit and radio trim

Connect all of the needed wiring harnesses and check all connections carefully