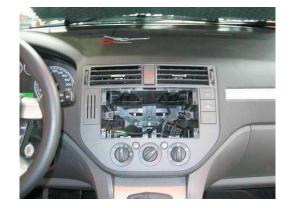

## 2-DIN BKX-1114-03 (Black) BKX-1114-04 (Antracite) BKX-1114-05 (Silver)

1

Remove original radio.

2

Place replacement panel for Ford.

3

Place 2-DIN metal bracket

4