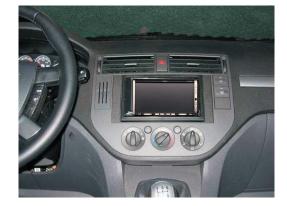

## 2-DIN BKX-1114-03 (Black) BKX-1114-04 (Antracite) BKX-1114-05 (Silver)

1

Remove original radio.

2

Place replacement panel for Ford.

3

Place 2-DIN metal bracket

4

Place head unit and radio trim

Connect all of the needed wiring harnesses and check all connections carefully