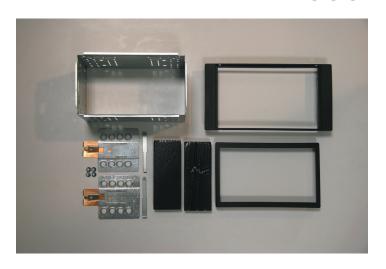

## Ford Focus 2004 -->/ C-Max/ Fiesta 2006 -->/ S-Max 2006 -->/ Galaxy 2006 -->

Installation kit includes the following items:

- \* 1X 2-ISO 100 mm. metal bracket
- \* 1X Replacement panel
- \* 1X Radio trim
- \* 2X Mounting plates
- \* 2X Mounting spacers
- \* 4X Screws
- \* 2X Cushion
- \* 2X Radio keys