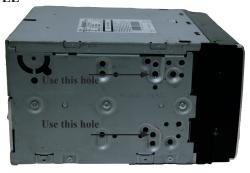

## EXAMPLE

We advice to use the following positions. Other positions are also possible.

Use position 2 marked with a cross.
Use position 13 & 15 marked with an arrow.
Measured from left to right.

We advice to use the following positions. Other positions are also possible.

Use position 2 marked with a cross. Use position 14 & 16 marked with an arrow Measured from left to right.

\* Mount the plates.

Remark: The fixing position can be different between Audio and Multimedia unit!