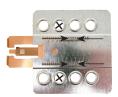

## EXAMPLE

We advice to use the following positions. Other positions are also possible.

Use position 2 marked with a cross.
Use position 13 & 15 marked with an arrow.
Measured from left to right.

We advice to use the following positions. Other positions are also possible.

Use position 2 marked with a cross. Use position 14 & 16 marked with an arrow Measured from left to right.

\* Mount the plates.

Remark: The fixing position can be different between Audio and Multimedia unit!