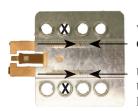

## EXAMPLE

We advice to use the following positions. Other positions are also possible.

Use position 2 marked with a cross.
Use position 13 & 15 marked with an arrow.
Measured from left to right.

We advice to use the following positions. Other positions are also possible.

Use position 2 marked with a cross. Use position 14 & 16 marked with an arrow Measured from left to right.

\* Mount the plates.

Remark: The fixing position can be different between Audio and Multimedia unit!