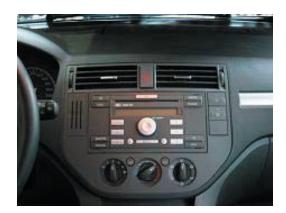

## 2-DIN BKX-1114-03 (Black) BKX-1114-04 (Antracite) BKX-1114-05 (Silver)

1

Remove original radio.

2

Place replacement panel for Ford.

3

Place 2-DIN metal bracket

4