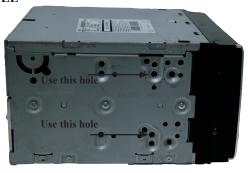

#### **EXAMPLE**

We advice to use the following positions. Other positions are also possible.

Use position 2 marked with a cross.
Use position 11 & 13 marked with an arrow.
Measured from left to right.

We advice to use the following positions. Other positions are also possible.

Use position 2 marked with a cross. Use position 11 & 13 marked with an arrow Measured from left to right.

\* Mount the plates.

Remark: The fixing position can be different between Audio and Multimedia unit!