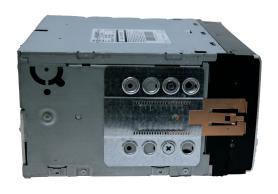

### 2-DIN BKX-1094-10

# Installation manual for: **Fiat Ducato 2006 -->**



Installation kit includes the following items:

- \* 1X 2-ISO 110 mm. metal bracket
- \* 1X Replacement frame
- \* 1X Radio trim
- \* 2X Mounting plates
- \* 2X Mounting spacers
- \* 4X Screws
- \* 2X Cushion

#### **EXAMPLE**





We advice to use the following positions. Other positions are also possible.

Use position 2 marked with a cross.
Use position 11 & 13 marked with an arrow.
Measured from left to right.





We advice to use the following positions. Other positions are also possible.

Use position 2 marked with a cross. Use position 11 & 13 marked with an arrow Measured from left to right.

\* Mount the plates.

Remark: The fixing position can be different between Audio and Multimedia unit!

# Clarion

## 2-DIN BKX-1094-10

1



Car is equipped with original head unit.

2



Remove the original bracket using a Philips screwdriver.

3



The original mounting barce has become visible.

Gently remove this brace.

Place the replacement panel.

Place the metal bracket

4



Place the headunit