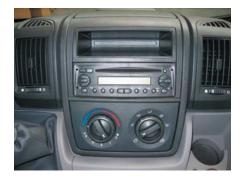

## 2-DIN BKX-1094-10

1

Car is equipped with original head unit.

2

Remove the original bracket using a Philips screwdriver.

3

The original mounting barce has become visible.

Gently remove this brace.