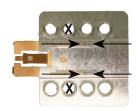

#### **EXAMPLE**

We advice to use the following positions. Other positions are also possible.

Use position 2 marked with a cross.
Use position 11 & 13 marked with an arrow.
Measured from left to right.

We advice to use the following positions. Other positions are also possible.

Use position 2 marked with a cross. Use position 11 & 13 marked with an arrow Measured from left to right.

\* Mount the plates.

Remark: The fixing position can be different between Audio and Multimedia unit!