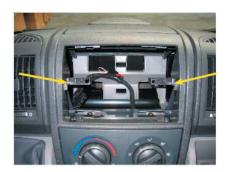

ISO 110 mm. metal bracket
- \* 1X Replacement frame
- \* 1X Radio trim
- \* 2X Mounting plates
- \* 2X Mounting spacers
- \* 4X Screws
- \* 2X Cushion

#### **EXAMPLE**





We advice to use the following positions. Other positions are also possible.

Use position 2 marked with a cross.
Use position 11 & 13 marked with an arrow.
Measured from left to right.





We advice to use the following positions. Other positions are also possible.

Use position 2 marked with a cross. Use position 11 & 13 marked with an arrow Measured from left to right.

\* Mount the plates.

Remark: The fixing position can be different between Audio and Multimedia unit!

# Clarion

## 2-DIN BKX-1094-10

1



Car is equipped with original head unit.

2



Remove the original bracket using a Philips screwdriver.

3



The original mounting barce has become visible.

Gently remove this brace.

Place the replacement panel.

Place the metal bracket

4



Place the headunit