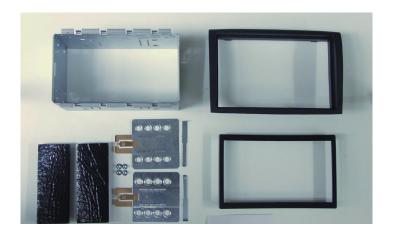

# Installation manual for: **Fiat Ducato 2006 -->**

Installation kit includes the following items:

- \* 1X 2-ISO 110 mm. metal bracket
- \* 1X Replacement frame
- \* 1X Radio trim
- \* 2X Mounting plates
- \* 2X Mounting spacers
- \* 4X Screws
- \* 2X Cushion