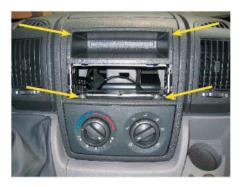

## 2-DIN BKX-1094-10

1

Car is equipped with original head unit.

2

Remove the original bracket using a Philips screwdriver.

3

The original mounting barce has become visible.

Gently remove this brace.