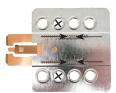

#### **EXAMPLE**

We advice to use the following positions. Other positions are also possible.

Use position 2 marked with a cross.
Use position 11 & 13 marked with an arrow.
Measured from left to right.

We advice to use the following positions. Other positions are also possible.

Use position 2 marked with a cross. Use position 11 & 13 marked with an arrow Measured from left to right.

\* Mount the plates.

Remark: The fixing position can be different between Audio and Multimedia unit!