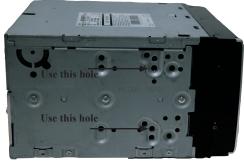

#### EXAMPLE

We advice to use the following positions. Other positions are also possible.

Use position 2 marked with a cross. Use position 9 & 11 marked with an arrow. Measured from left to right.

We advice to use the following positions. Other positions are also possible.

Use position 2 marked with a cross. Use position 9 & 11 marked with an arrow Measured from left to right.

\* Mount the plates.

Remark: The fixing position can be different between Audio and Multimedia unit!