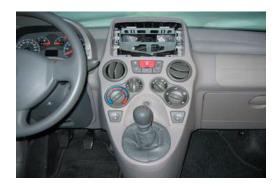

### 2-DIN BKX-1094-01

1

Car is equipped with original head unit

2

Remove the radio using Philips/ Blaupunkt radio keys.

Place the replacement panel. Place the metal braket.

Connect all wiring and place head unit.