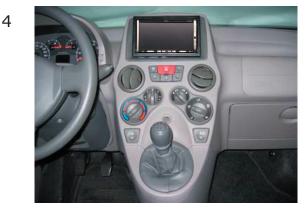

#### EXAMPLE

We advice to use the following positions. Other positions are also possible.

Use position 2 marked with a cross. Use position 9 & 11 marked with an arrow. Measured from left to right.

We advice to use the following positions. Other positions are also possible.

Use position 2 marked with a cross. Use position 9 & 11 marked with an arrow Measured from left to right.

\* Mount the plates.

Remark: The fixing position can be different between Audio and Multimedia unit!