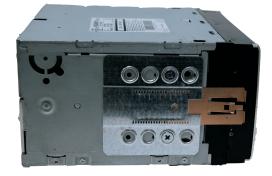

#### EXAMPLE

We advice to use the following positions. Other positions are also possible.

Use position 2 marked with a cross. Use position 9 & 11 marked with an arrow. Measured from left to right.

We advice to use the following positions. Other positions are also possible.

Use position 2 marked with a cross. Use position 9 & 11 marked with an arrow Measured from left to right.

\* Mount the plates.

Remark: The fixing position can be different between Audio and Multimedia unit!