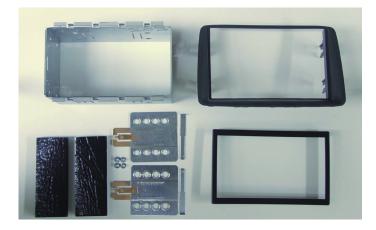

#### Installation kit includes the following items:

- \* 1X 2-ISO 110 mm. metal bracket
- \* 1X Replacement frame
- \* 1X Radio trim
- \* 2X Mounting plates
- \* 2X Mounting spacers
- \* 4X Screws
- \* 2X Cushion