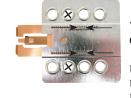

#### EXAMPLE

We advice to use the following positions. Other positions are also possible.

Use position 2 marked with a cross. Use position 9 & 11 marked with an arrow. Measured from left to right.

We advice to use the following positions. Other positions are also possible.

Use position 2 marked with a cross. Use position 9 & 11 marked with an arrow Measured from left to right.

\* Mount the plates.

Remark: The fixing position can be different between Audio and Multimedia unit!