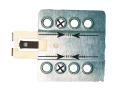

#### EXAMPLE

We advice to use the following positions. Other positions are also possible.

Use position 2 marked with a cross. Use position 9 & 11 marked with an arrow. Measured from left to right.

We advice to use the following positions. Other positions are also possible.

Use position 2 marked with a cross. Use position 9 & 11 marked with an arrow Measured from left to right.

\* Mount the plates.

Remark: The fixing position can be different between Audio and Multimedia unit!