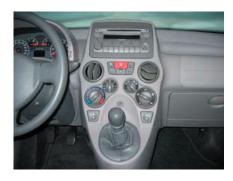

### 2-DIN BKX-1094-01

1

Car is equipped with original head unit

2

Remove the radio using Philips/ Blaupunkt radio keys.

Place the replacement panel. Place the metal braket.

Connect all wiring and place head unit.