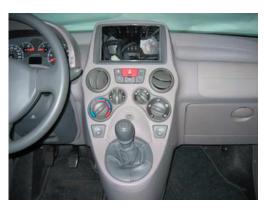

### 2-DIN BKX-1094-01

1

Car is equipped with original head unit

2

Remove the radio using Philips/ Blaupunkt radio keys.

Place the replacement panel. Place the metal braket.

Connect all wiring and place head unit.