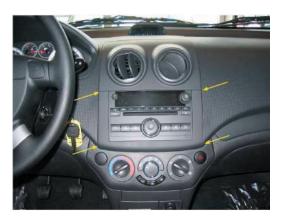

## Carion 2-DIN BKX-1086-05

Use a plastic wig to loosen the panel.

2

Remove the four screws at the location of the arrows.

1

Place the replacement panel . Place the metal bracket.

4

Place the head unit and connect all the wiring.