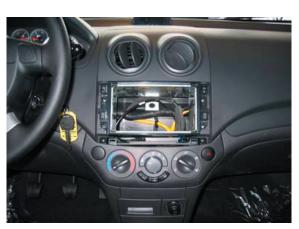

## Carion 2-DIN BKX-1086-05

Use a plastic wig to loosen the panel.

2

Remove the four screws at the location of the arrows.

1

Place the replacement panel . Place the metal bracket.

4

Place the head unit and connect all the wiring.