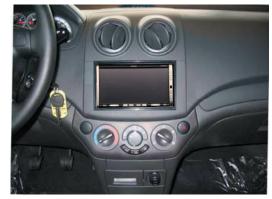

## Carion 2-DIN BKX-1086-05

Use a plastic wig to loosen the panel.

2

Remove the four screws at the location of the arrows.

1

Place the replacement panel . Place the metal bracket.

4

Place the head unit and connect all the wiring.