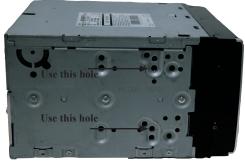

## EXAMPLE

We advice to use the following positions. Other positions are also possible.

Use position 2 marked with a cross. Use position 11 & 13 marked with an arrow. Measured from left to right.

We advice to use the following positions. Other positions are also possible.

Use position 2 marked with a cross. Use position 14 & 16 marked with an arrow Measured from left to right.

\* Mount the plates.

Remark: The fixing position can be different between Audio and Multimedia unit!