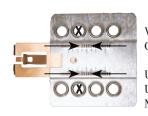

## EXAMPLE

We advice to use the following positions. Other positions are also possible.

Use position 2 marked with a cross. Use position 11 & 13 marked with an arrow. Measured from left to right.

We advice to use the following positions. Other positions are also possible.

Use position 2 marked with a cross. Use position 14 & 16 marked with an arrow Measured from left to right.

\* Mount the plates.

Remark: The fixing position can be different between Audio and Multimedia unit!