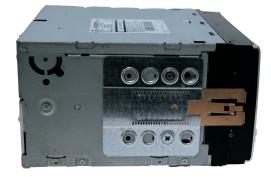

Use position 2 marked with a cross. Use position 14 & 16 marked with an arrow Measured from left to right.

\* Mount the plates.

Remark: The fixing position can be different between Audio and Multimedia unit!