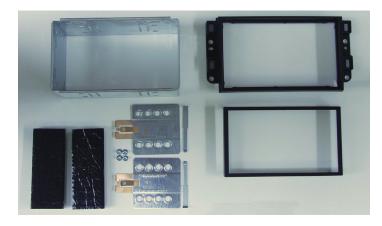

## Installation manual for: Chevrolet Aveo/ Captiva/ Epica 2006 -->

Installation kit includes the following items:

- \* 1X 2-ISO 100 mm. metal bracket
- \* 1X Replacement panel
- \* 1X Radio trim
- \* 2X Mounting plates
- \* 2X Mounting spacers
- \* 4X Screws
- \* 2X Cushion \* 2X Radio keys