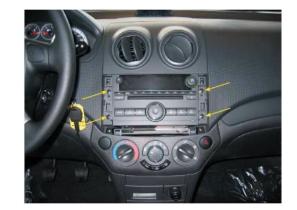

## Carion 2-DIN BKX-1086-05

Use a plastic wig to loosen the panel.

2

Remove the four screws at the location of the arrows.

1

Place the replacement panel . Place the metal bracket.

4

Place the head unit and connect all the wiring.